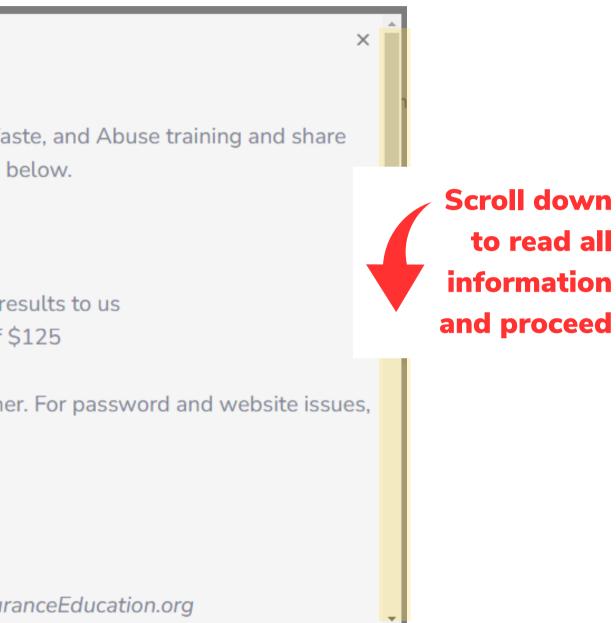

AHIP transmittal does not prevent you from moving forward with the certification process. If you've already transmitted your results, please scroll down to the bottom of the popup window to proceed.

Confirm you are in the correct place by the location of our logos in the right-hand corner. For password and website issues, AHIP recommends you:

- 1. Clear your cache and cookies
- 2. Close your browser entirely
- 3. Reopen and try again

Contact AHIP for Technical Support Phone: 866.234.6909 Email: Support@AHIPInsuranceEducation.org

Link to transmit AHIP results to us

Incentivize, Inspire, Grow

|                  | fication Cases                |                     |       |
|------------------|-------------------------------|---------------------|-------|
| MAVIGATION       | CONTACT INFO                  | LICENSE INFO        | TRAIN |
|                  | Fields marked with an asteris | k (*) are required. |       |
|                  | Personal Information          |                     |       |
|                  | First Name *                  |                     |       |
|                  | Middle Initial                |                     |       |
| Complete all     | Last Name *                   |                     |       |
| fields to includ | e Job Title                   |                     |       |
|                  | * 1/22                        |                     |       |
| those required   | NPN *                         |                     |       |
|                  | DOB *                         |                     |       |
|                  | Mobile Phone *                |                     |       |
|                  | Business Phone *              |                     |       |
|                  | Marketing Phone               |                     |       |
|                  | Email *                       |                     |       |
|                  | Primary Address Information   | n                   |       |
|                  | Address 1 *                   |                     |       |
|                  | Address 2                     |                     |       |
|                  |                               |                     |       |