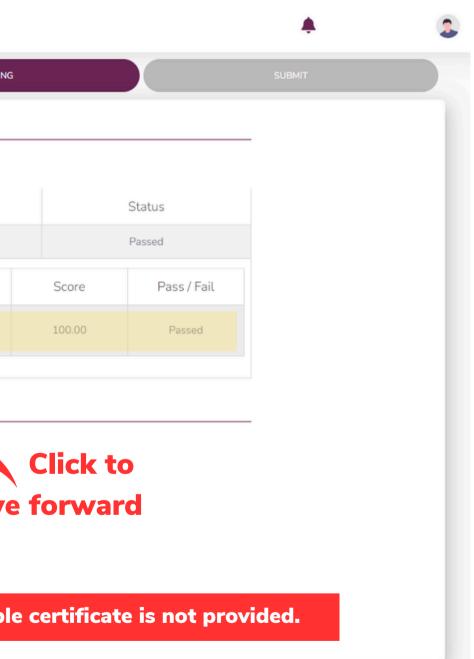

#### **PRODUCT TRAINING RESULTS SCREEN: PASSED**

13

#### **COMPLETION SCREEN**

|              | My Certification Case | S                    |                                        |                            |                            |
|--------------|-----------------------|----------------------|----------------------------------------|----------------------------|----------------------------|
|              | CONTACT IN            | IFO                  | LICENSE INFO                           |                            | TRAINING                   |
| <b>1</b>     |                       | Training Information |                                        |                            |                            |
| ¢            |                       |                      |                                        | Available Trainings        |                            |
|              |                       |                      | Training Name                          |                            | Training Type              |
|              |                       |                      | 2025 Zing Training                     |                            | Zing Training              |
|              |                       |                      | Component Name                         | Started                    | Completed                  |
|              |                       | RESULTS              | Zing Health Product Certification Exam | 06/24/2024 01:11<br>PM PDT | 06/24/2024 03:14<br>PM PDT |
| View         | Results Agai          | n                    |                                        |                            |                            |
|              |                       |                      |                                        | CONTINUE                   |                            |
|              |                       |                      |                                        |                            | move                       |
|              |                       |                      |                                        |                            |                            |
| Helpful Tip: | If a certificate of   | completion is        | s needed, please print                 | screen. A_d                | ownloada <u>bl</u>         |
|              |                       |                      |                                        |                            |                            |