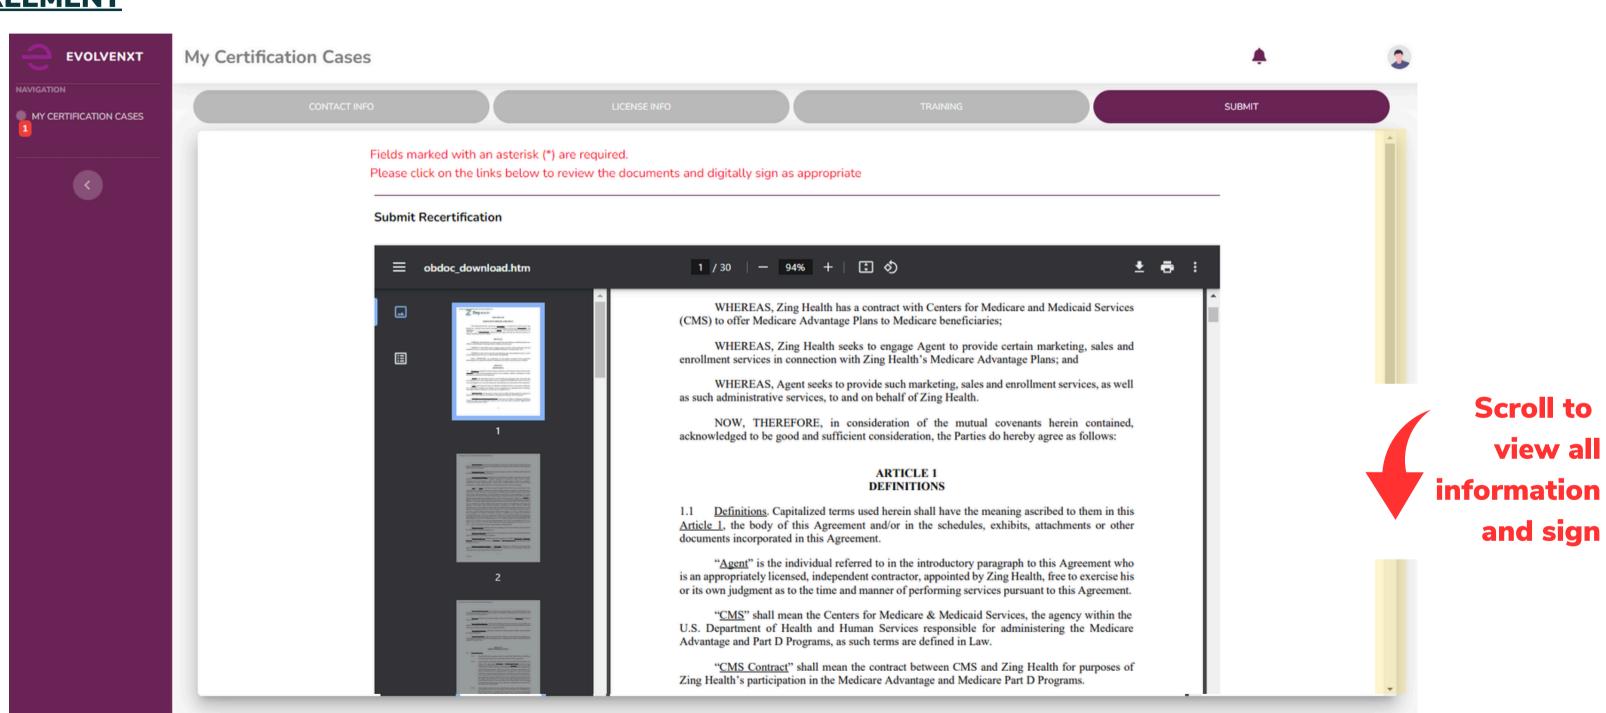

| RESULTS              | Zing Health Product Certification Exam | 06/24/2024 03:32<br>PM PDT | 06/24/2024 03:34<br>PM PDT |
|            | Results Again        |                      |                                        |                            |                            |
|            |                      |                      |                                        |                            |                            |
|            |                      |                      |                                        |                            |                            |
|            |                      |                      |                                        |                            |                            |



16





#### **2025 AGREEMENT**







17

#### **2025 AGREEMENT: SIGNATURE BOX**







18

#### **SUBMISSION SUCCESSFUL**

|                                      | My Certification Cases                                                                                                                                                                                                    |
|--------------------------------------|---------------------------------------------------------------------------------------------------------------------------------------------------------------------------------------------------------------------------|
| MAVIGATION<br>MY CERTIFICATION CASES | CONTACT INFO LICENSE INFO TRAINING