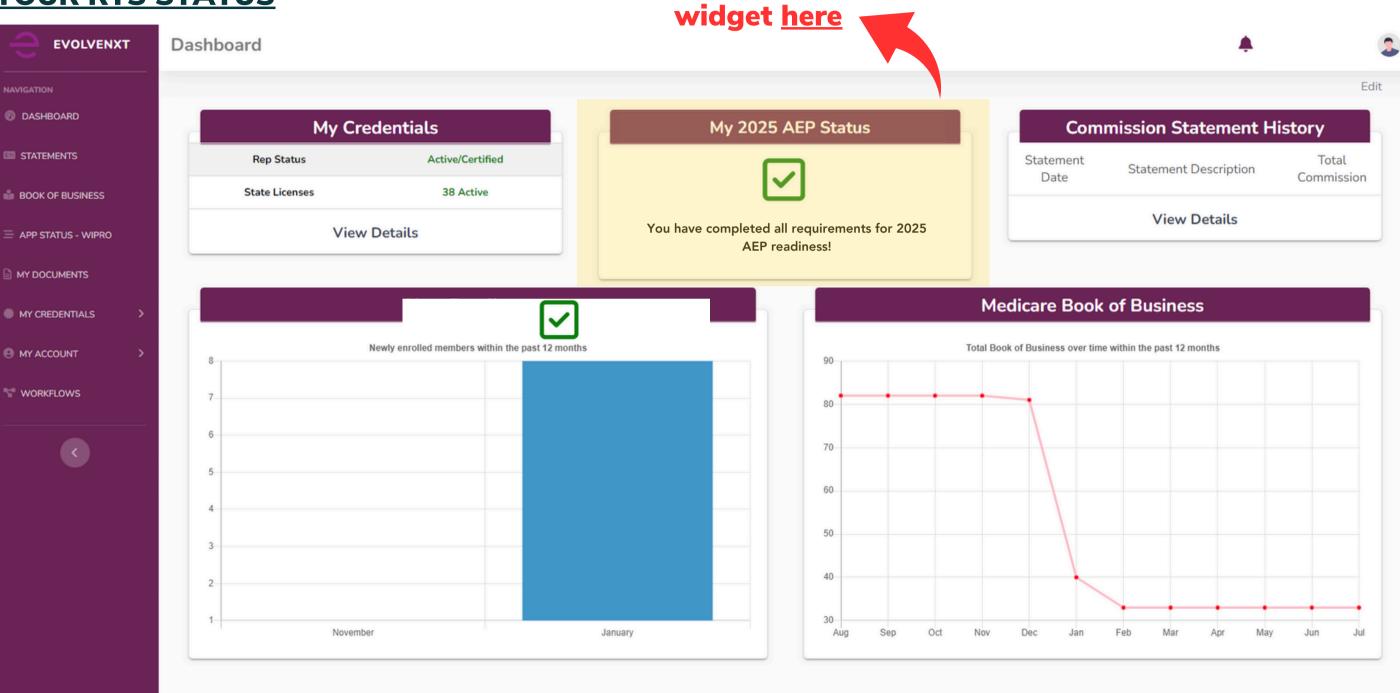

|
|                                      | NPN                                                                                                                                                                                                                       |
|                                      |                                                                                                                                                                                                                           |



SUBMIT oker portal once s - My



Incentivize, Inspire, Grow

#### **CONFIRM YOUR RTS STATUS**



More on the RTS





Incentivize, Inspire, Grow

## Questions? Contact Broker Support (a) brokers@myzinghealth.com (c) 1-844-946-4226

**CLICK TO VIEW EVOLVE REFERENCE GUIDES BELOW** 

**EvolveNXT Broker Guide** 

**EvolveNXT Agency Guide**