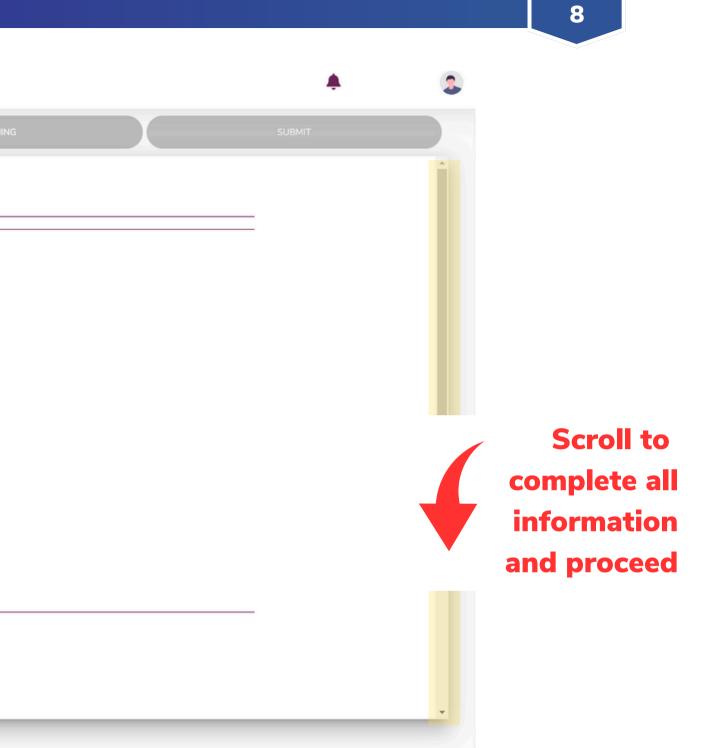

#### My Certification Cases EVOLVENXT MY CERTIFICATION CASES Creation LoB Type Status Email NPN Broker Sub ↑↓ ↑↓ ↑↓ ↑↓ ↑↓ ↑↓ Type ↑↓ Type Broker Sale Leve ↑↓ Medicare Advantage Recertify Created -Field Downline Age Individual New Broker Only Showing 1 to 1 of 1 entries Select to start assigned case