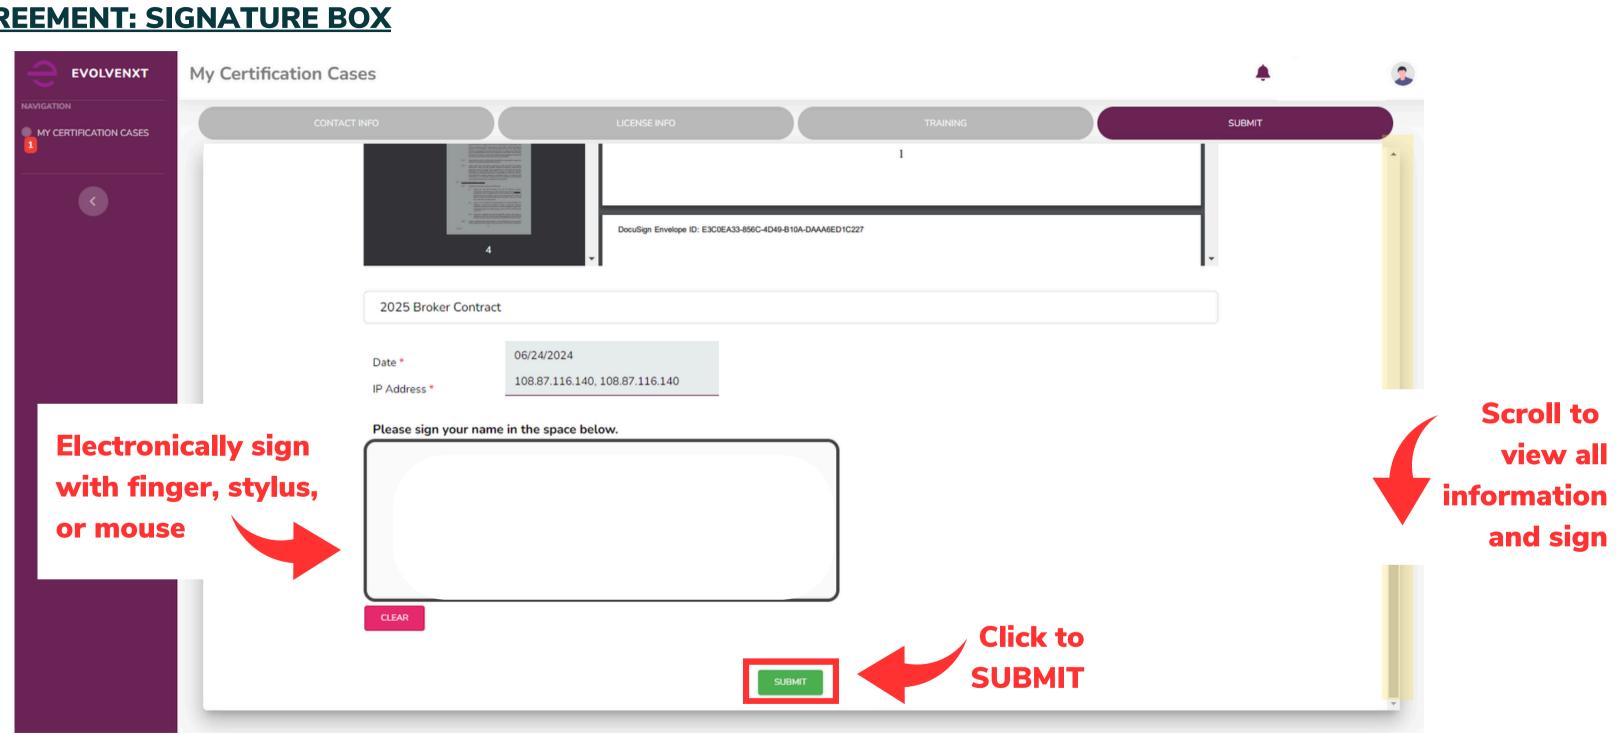

fication Exam | 06/24/2024 03:32<br>PM PDT | 06/24/2024 03:34<br>PM PDT |
|            | Results Again        |                      |                                        |                            |                            |
|            |                      |                      |                                        |                            |                            |
|            |                      |                      |                                        |                            |                            |
|            |                      |                      |                                        |                            |                            |



16





#### **2025 AGREEMENT**







17

#### **2025 AGREEMENT: SIGNATURE BOX**







18

#### **SUBMISSION SUCCESSFUL**

|                                      | My Certification Cases                                                                                                                                                                                                    |
|--------------------------------------|---------------------------------------------------------------------------------------------------------------------------------------------------------------------------------------------------------------------------|
| MAVIGATION<br>MY CERTIFICATION CASES | CONTACT INFO LICENSE INFO TRAINING